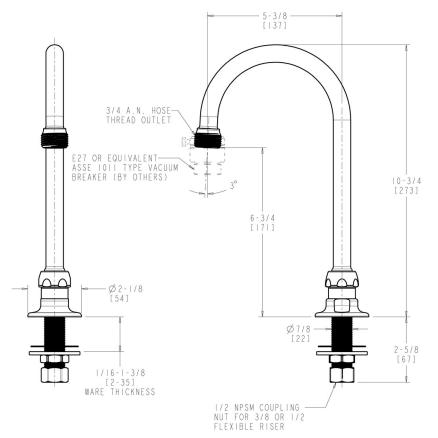

### **Features & Specifications**

- 5-1/4" rigid/swing gooseneck spout
- 3/4" hose thread male outlet, full flow
- Complies with the requirements of the Buy American Act of 1933.

## **Architect/Engineer Specification**

Chicago Faucets No. 626-E2CP, Remote Rigid/Swing Gooseneck Spout, chrome plated, 5-1/4" center-to-center. Full-flow outlet with 3/4" male hose thread. 1/2" NPSM supply inlets and coupling nut for 3/8" or 1/2" flexible riser. This product is tested and certified to industry standards: ASME A112.18.1/CSA B125.1, and Certified to NSF/ANSI 61, Section 9.