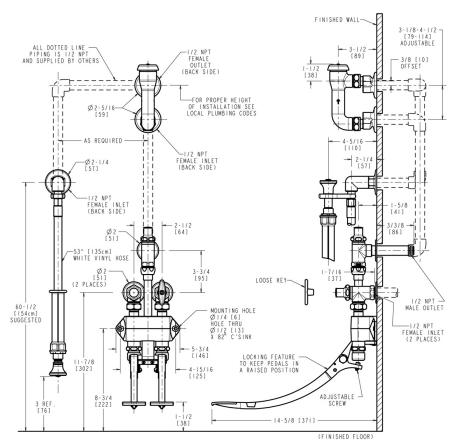

## **Architect/Engineer Specification**

Chicago Faucets No. 910-G777-16KCP, Bed Pan Cleaner with pedal valve and loose key, wall-mounted, chrome plated. Full-flow male rose spray. NAIAD rebuildable self-closing metering cartridge, immediate shut-off, opens with push. Includes elevated vacuum breaker assembly. 3/8" offset adjustable supply arms with 1/2" NPT female thread. Two 1/2" NPT female thread inlets. 1/2" NPT female thread outlet. 53" white vinyl hose with insulated handle. Locking feature to keep pedals in a raised position. This product is tested and certified to industry standards: ASME A112.18.1/CSA B125.1, and Certified to NSF/ANSI 61, Section 9.

#### **Operation and Maintenance**

Installation should be in accordance with local plumbing codes. Flush all pipes thoroughly before installation. After installation, remove spout outlet or flow control and flush faucet thoroughly to clear any debris. Care should be taken when cleaning the product. Do not use abrasive cleaners, chemicals or solvents as they can result in surface damage. Use mild soap and warm water for cleaning and protecting the life of Chicago Faucet products. For specific operation and maintenance refer to the installation instructions and repair parts documents that are located at <a href="https://www.chicagofaucets.com">www.chicagofaucets.com</a>.