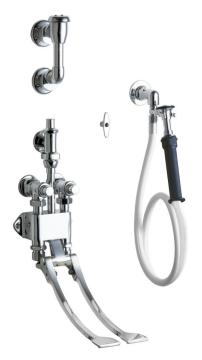

## **Product Type**

Bed pan cleaner with remote pedal valve

## **Architect/Engineer Specification**

Chicago Faucets No. 910-G777-16KCP, Bed Pan Cleaner with pedal valve and loose key, wall-mounted, chrome plated. Full-flow male rose spray. NAIAD rebuildable self-closing metering cartridge, immediate shut-off, opens with push. Includes elevated vacuum breaker assembly. 3/8" offset adjustable supply arms with 1/2" NPT female thread. Two 1/2" NPT female thread inlets. 1/2" NPT female thread outlet. 53" white vinyl hose with insulated handle. Locking feature to keep pedals in a raised position. This product is tested and certified to industry standards: ASME A112.18.1/CSA B125.1, and Certified to NSF/ANSI 61, Section 9.