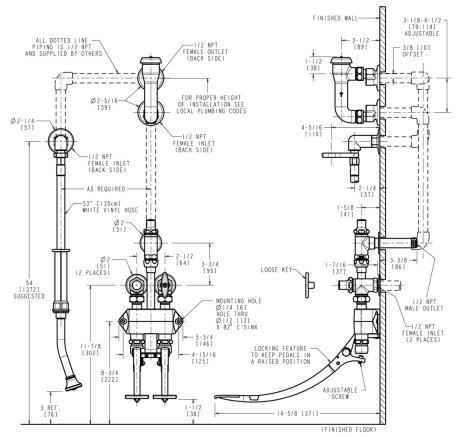

### **Architect/Engineer Specification**

Chicago Faucets No. 910-G777-19KCP, Bed Pan Cleaner with pedal valve and loose key, wall-mounted, chrome plated. Full-flow, 25-degree, male rose spray. NAIAD rebuildable self-closing metering cartridge, immediate shut-off, opens with push. Includes elevated vacuum breaker assembly. 3/8" offset adjustable supply arms with 1/2" NPT female thread. Two 1/2" NPT female thread inlets. 1/2" NPT female thread outlet. 53" white vinyl hose with insulated handle. Locking feature to keep pedals in a raised position. This product is tested and certified to industry standards: ASME A112.18.1/CSA B125.1, and Certified to NSF/ANSI 61, Section 9.