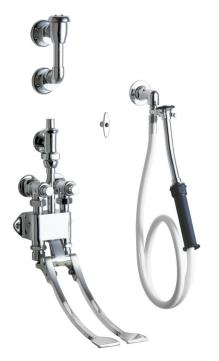

## **Product Type**

Bed pan cleaner with remote pedal valve

### **Architect/Engineer Specification**

Chicago Faucets No. 910-G777-19KCP, Bed Pan Cleaner with pedal valve and loose key, wall-mounted, chrome plated. Full-flow, 25-degree, male rose spray. NAIAD rebuildable self-closing metering cartridge, immediate shut-off, opens with push. Includes elevated vacuum breaker assembly. 3/8" offset adjustable supply arms with 1/2" NPT female thread. Two 1/2" NPT female thread inlets. 1/2" NPT female thread outlet. 53" white vinyl hose with insulated handle. Locking feature to keep pedals in a raised position. This product is tested and certified to industry standards: ASME A112.18.1/CSA B125.1, and Certified to NSF/ANSI 61, Section 9.