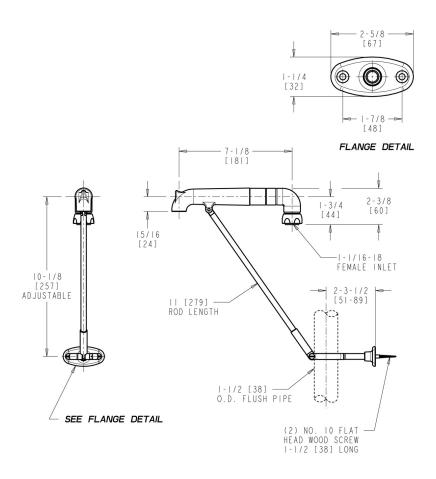

### **Product Type**

7-1/8" rigid spout with pail hook and pipe support

## **Features & Specifications**

- Pail hook and pipe support
- Plain end outlet

#### **Architect/Engineer Specification**

Chicago Faucets No. 814-SJKCP, Rigid Spout with Pail Hook and Pipe Support, chrome plated.