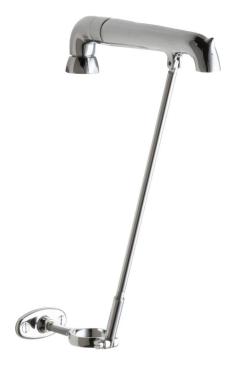

### **Product Type**

7-1/8" rigid spout with pail hook and pipe support

## **Features & Specifications**

- Pail hook and pipe support
- Plain end outlet

#### **Architect/Engineer Specification**

Chicago Faucets No. 814-SJKCP, Rigid Spout with Pail Hook and Pipe Support, chrome plated.