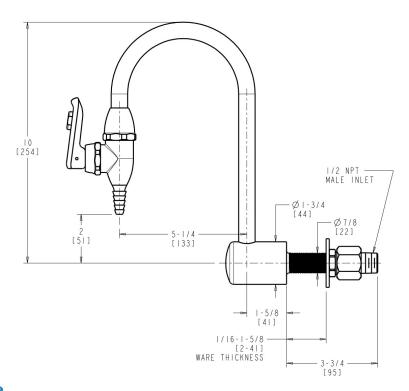

## **Architect/Engineer Specification**

Chicago Faucets No. 839-CP, Pure Water Fitting, Tygon lined, wall-mounted, chrome plated. 1/2" NPT male thread inlet.

NOTE: HIGH PURITY PLASTIC VALVE IS NOT A CHEMICALLY INERT MATERIAL AND SHOULD NOT BE WASHED WITH STRONG ACIDS.