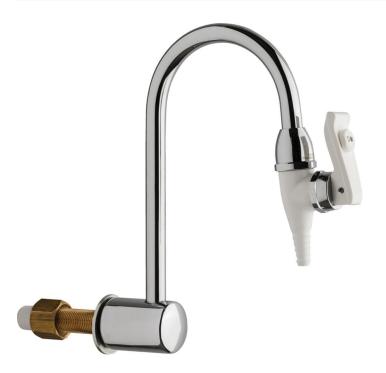

## **Product Type**

Wall-mounted Tygon-lined laboratory pure water fitting

## **Architect/Engineer Specification**

Chicago Faucets No. 839-CP, Pure Water Fitting, Tygon lined, wall-mounted, chrome plated. 1/2" NPT male thread inlet.

NOTE: HIGH PURITY PLASTIC VALVE IS NOT A CHEMICALLY INERT MATERIAL AND SHOULD NOT BE WASHED WITH STRONG ACIDS.