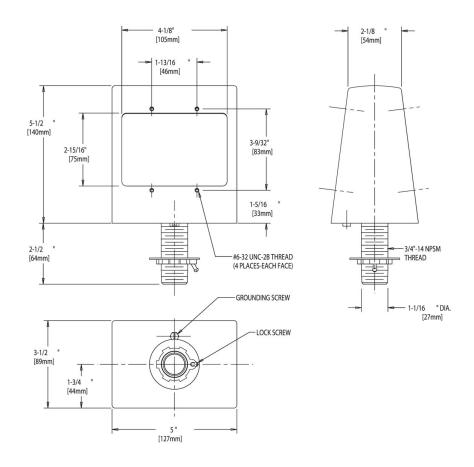

## **Architect/Engineer Specification**

Chicago Faucets No. 1313-BAF, Double Gang, Double Face Electrical Outlet Box. 3/4 NPSM male mounting shank assembly, mounting shank nut with lock screw, electrical grounding screw at bottom of box, Aluminum Construction, Brushed Aluminum Finish. For 120 volt service.