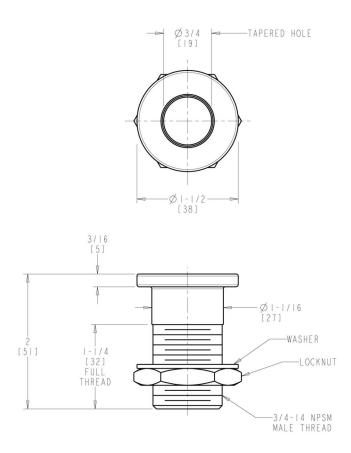

## **Product Type**

Aluminum burette rod socket 3/4" - recessed mount

## **Architect/Engineer Specification**

Chicago Faucets No. 9901-NF, Aluminum Burette Rod Socket 3/4 - recessed mount.