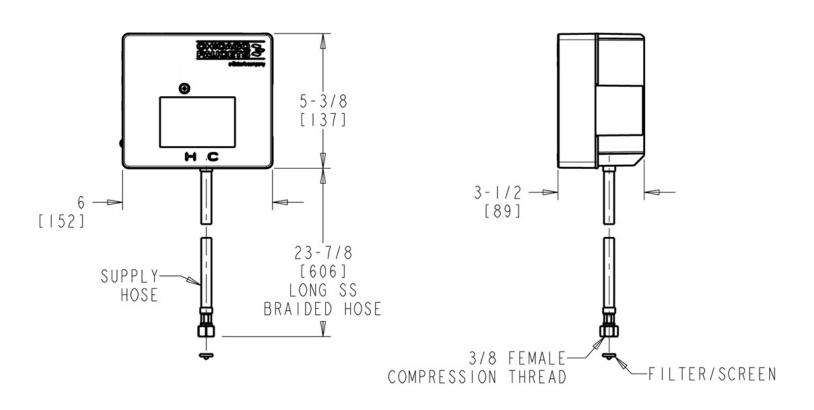

### **Architect/Engineer Specification**

Chicago Faucets No. EQ-21KJKAB, EQ Control Box Assembly for Pre-mixed water. Single-supply for tempered water. Self Sustaining Power System (SSPS) - water turbine generates the necessary power with flow rates 1.0 GPM (3.7 lpM) or greater to operate the faucet for 10+ years. Combine with EQ Spout assemblies (sold separately). Includes integrated control box: housing, solenoid valve, power source, hose(s) to supply stop(s); mounting hardware. ECAST® construction with less than 0.25% lead content by weighted average.