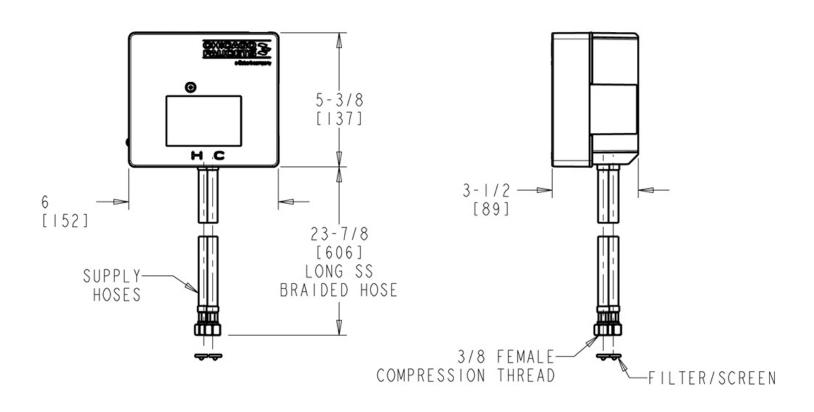

## **Architect/Engineer Specification**

Chicago Faucets No. EQ-33KJKABNF, EQ Control Box Assembly with Mixing Valve. Dual-supply for hot and cold water service. Concealed Thermostatic Temperature Control Mixer. Power supply from 120 VAC to 6 VDC with spade terminals for wall socket plug-in connection. Combine with EQ Spout assemblies (sold separately). Includes integrated control box: housing, solenoid valve, power source, mixing element, hose(s) to supply stop(s); mounting hardware. ECAST® construction with less than 0.25% lead content by weighted average.