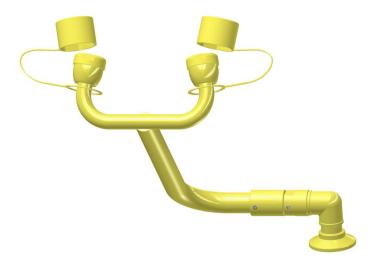

## **Product Type**

Emergency eye/face wash fitting

**Features & Specifications** 

## **Architect/Engineer Specification**

Chicago Faucets No. 8410-NF, Eye/Face Wash, 1/2" NPT Male Thread Inlet, Anti-corrosive polyamide 11 plastic coating in high-visibility yellow color, Eyewash assembly in ABS plastic, Two high-flow aerated water spray at low pressure with automatic opening anti-dust cover, Deck Mounted Vertical Swing Down Operation, Brass fittings Construction, High-visibility photoluminescence safety sign with green background and white text for easy identification, Maintenance card for recording periodic testing and Certified to the ANSI Z358.1 Standard for Emergency Eyewash and Shower Equipment.