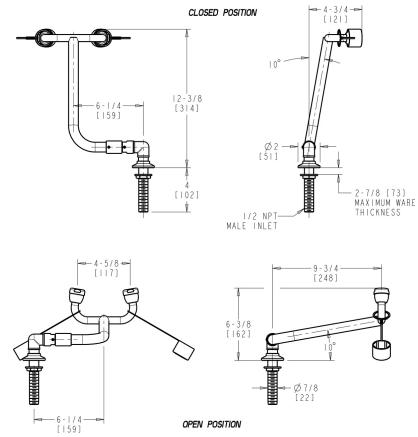

## **Architect/Engineer Specification**

Chicago Faucets No. 8410-NF, Eye/Face Wash, 1/2" NPT Male Thread Inlet, Anti-corrosive polyamide 11 plastic coating in high-visibility yellow color, Eyewash assembly in ABS plastic, Two high-flow aerated water spray at low pressure with automatic opening anti-dust cover, Deck Mounted Vertical Swing Down Operation, Brass fittings Construction, High-visibility photoluminescence safety sign with green background and white text for easy identification, Maintenance card for recording periodic testing and Certified to the ANSI Z358.1 Standard for Emergency Eyewash and Shower Equipment.