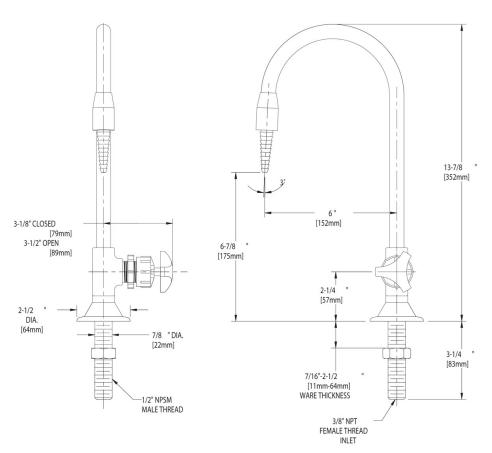

## **Architect/Engineer Specification**

Chicago Faucets No. 869-BPVC, Distilled Water Faucet, polyvinyl chloride (PVC), deck-mounted. 3/8" NPT female inlet or 1/2" NPSM male thread inlet.