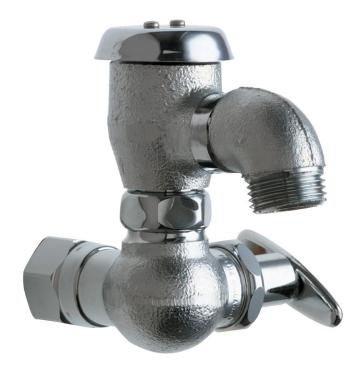

### **Architect/Engineer Specification**

Chicago Faucets No. 998-RCF, Inside Sill Fitting with body drain plug and vacuum breaker, wall-mounted, rough chrome plated. 2-1/4" metal tee handle with square, tapered broach. Slow compression rebuildable cartridge, opens and closes 360° for fine adjustment, closes with water pressure, features square, tapered stem. 3/4" NPT female thread inlet. NOTE: Atmospheric vacuum breaker is NOT intended for continuous pressure applications.