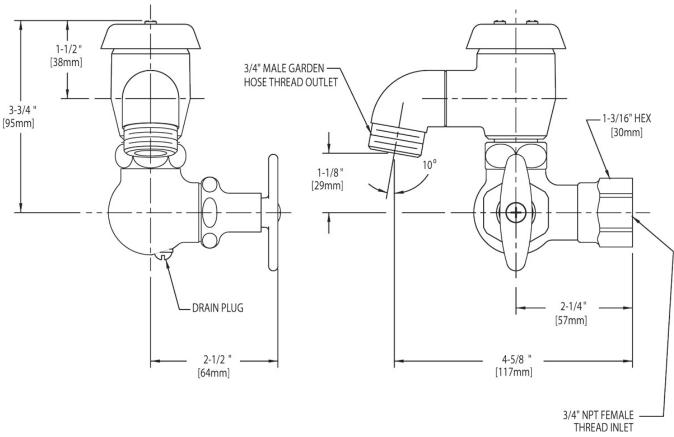

### **Architect/Engineer Specification**

Chicago Faucets No. 998-RCF, Inside Sill Fitting with body drain plug and vacuum breaker, wall-mounted, rough chrome plated. 2-1/4" metal tee handle with square, tapered broach. Slow compression rebuildable cartridge, opens and closes 360° for fine adjustment, closes with water pressure, features square, tapered stem. 3/4" NPT female thread inlet. NOTE: Atmospheric vacuum breaker is NOT intended for continuous pressure applications.