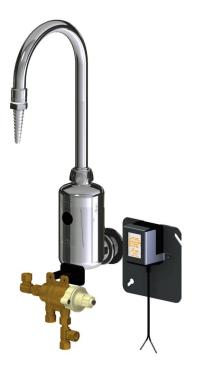

## **Architect/Engineer Specification**

Chicago Faucets No. LEF-A51-21T Touchless electronic sink faucet, polished chrome finish. Single-hole mount. 5-1/4" rigid/swing gooseneck spout. Laboratory nozzle with 10 serrations for laboratory hose. AC operation, includes hard-wire, multi-use Class 2 transformer with 4" mounting plate, for up to 8 faucets. Built-in Bluetooth® technology allows for easy adjustments and mode changes using a smartphone or tablet with the Chicago Faucets CF Connect App.