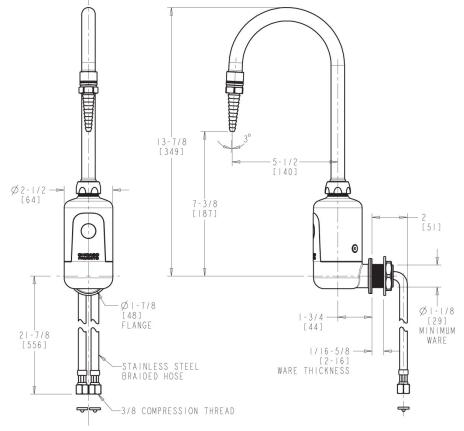

### **Features & Specifications**

- Single-hole
- 5-1/4" rigid/swing gooseneck spout
- Laboratory nozzle with 10 serrations for laboratory hose
- HyTronic® module kit with Bluetooth® communication
- ECAST® design provides durable cast brass construction with total lead content equal to or less than 0.25% by weighted average

## **Architect/Engineer Specification**

Chicago Faucets No. LEF-A51-21T Touchless electronic sink faucet, polished chrome finish. Single-hole mount. 5-1/4" rigid/swing gooseneck spout. Laboratory nozzle with 10 serrations for laboratory hose. AC operation, includes hard-wire, multi-use Class 2 transformer with 4" mounting plate, for up to 8 faucets. Built-in Bluetooth® technology allows for easy adjustments and mode changes using a smartphone or tablet with the Chicago Faucets CF Connect App.