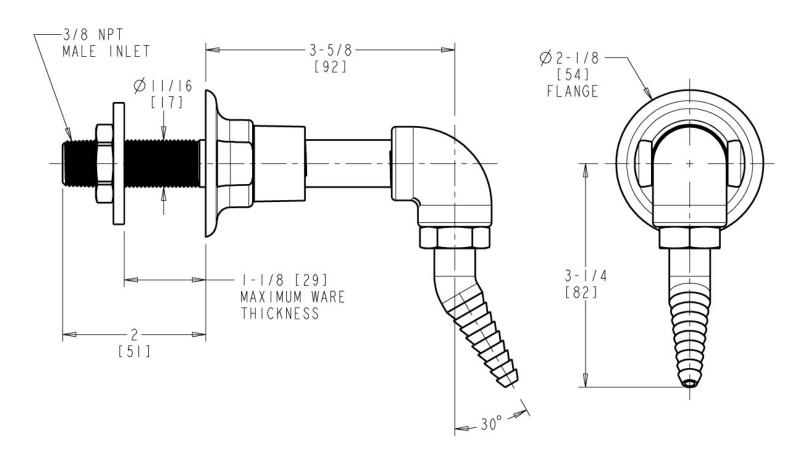

## **Product Type**

Wall-mounted remote spout with flange

## **Features & Specifications**

 Laboratory 30-degree angled nozzle with 10 serrations for laboratory hose

## **Architect/Engineer Specification**

Chicago Faucets No. LRS-B02-DBL Wall-mounted remote spout with flange, Dark blue finish. Laboratory 30-degree angled nozzle with 10 serrations for laboratory hose.