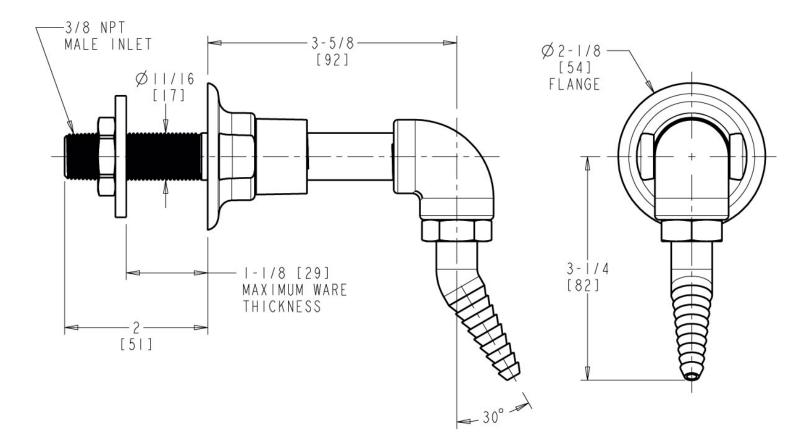

### **Product Type**

Wall-mounted remote spout with flange

### **Features & Specifications**

 Laboratory 30-degree angled nozzle with 10 serrations for laboratory hose

### **Architect/Engineer Specification**

Chicago Faucets No. LRS-B02-PNK Wall-mounted remote spout with flange, Pink finish. Laboratory 30-degree angled nozzle with 10 serrations for laboratory hose.