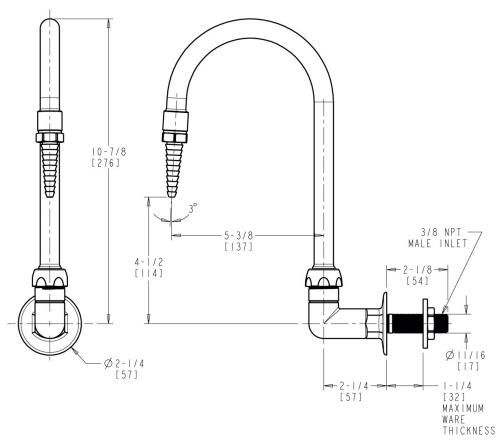

### **Features & Specifications**

• 5-1/4" rigid/swing gooseneck spout

#### **Architect/Engineer Specification**

Chicago Faucets No. LRS-C11-RED Wall-mounted remote spout with flange, Red finish. 5-1/4" rigid/swing gooseneck spout with serrated laboratory nozzle.