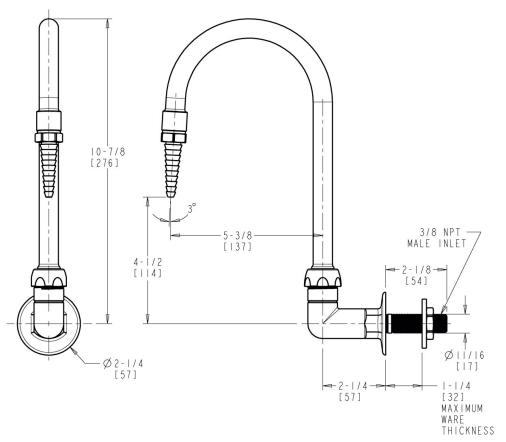

## **Product Type**

Wall-mounted remote spout with flange

## **Features & Specifications**

• 5-1/4" rigid/swing gooseneck spout

### **Architect/Engineer Specification**

Chicago Faucets No. LRS-C11-WHT Wall-mounted remote spout with flange, White finish. 5-1/4" rigid/swing gooseneck spout with serrated laboratory nozzle.