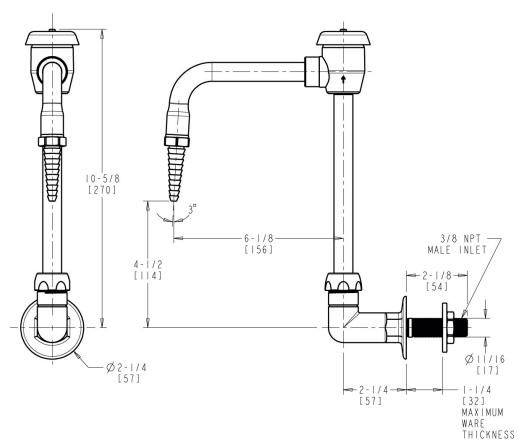

## **Product Type**

Wall-mounted remote spout with flange

## **Features & Specifications**

- 6" rigid/swing gooseneck spout with atmospheric vacuum breaker
- Complies with the requirements of the Buy American Act of 1933.

## **Architect/Engineer Specification**

Chicago Faucets No. LRS-C21-BRN Wall-mounted remote spout with flange, Brown finish. 6" rigid/swing gooseneck spout with atmospheric vacuum breaker and serrated laboratory nozzle.