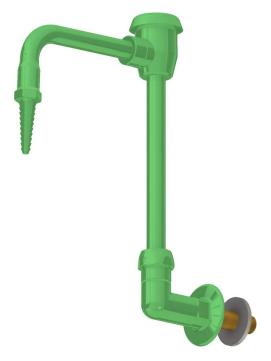

# **Product Type**

Wall-mounted remote spout with flange

### **Features & Specifications**

• 6" rigid/swing gooseneck spout with atmospheric vacuum breaker

#### **Architect/Engineer Specification**

Chicago Faucets No. LRS-C21-LGR Wall-mounted remote spout with flange, Light green finish. 6" rigid/swing gooseneck spout with atmospheric vacuum breaker and serrated laboratory nozzle.