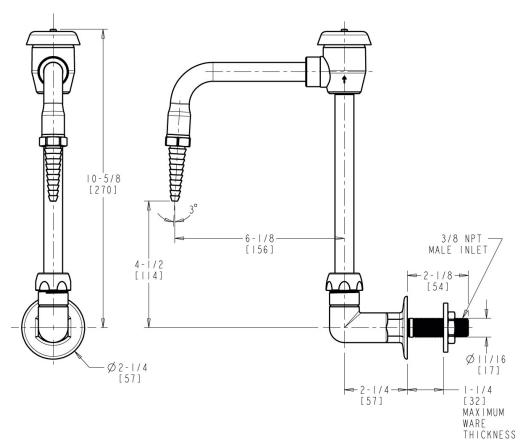

# **Product Type**

Wall-mounted remote spout with flange

### **Features & Specifications**

• 6" rigid/swing gooseneck spout with atmospheric vacuum breaker

#### **Architect/Engineer Specification**

Chicago Faucets No. LRS-C21-LGR Wall-mounted remote spout with flange, Light green finish. 6" rigid/swing gooseneck spout with atmospheric vacuum breaker and serrated laboratory nozzle.