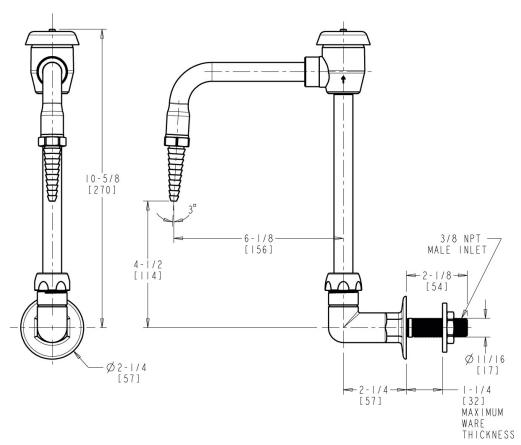

# **Product Type**

Wall-mounted remote spout with flange

#### **Features & Specifications**

• 6" rigid/swing gooseneck spout with atmospheric vacuum breaker

### **Architect/Engineer Specification**

Chicago Faucets No. LRS-C21-ORG Wall-mounted remote spout with flange, Orange finish. 6" rigid/swing gooseneck spout with atmospheric vacuum breaker and serrated laboratory nozzle.