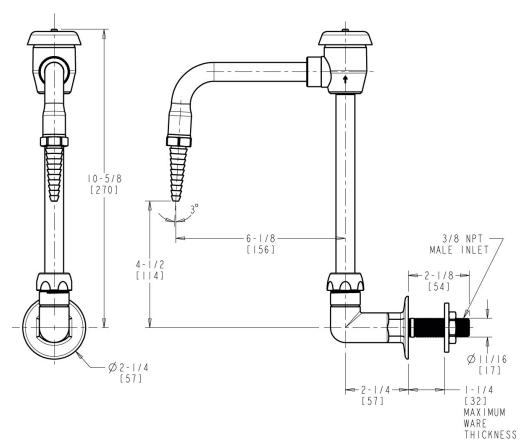

# **Product Type**

Wall-mounted remote spout with flange

### **Features & Specifications**

• 6" rigid/swing gooseneck spout with atmospheric vacuum breaker

#### **Architect/Engineer Specification**

Chicago Faucets No. LRS-C21-YEL Wall-mounted remote spout with flange, Yellow finish. 6" rigid/swing gooseneck spout with atmospheric vacuum breaker and serrated laboratory nozzle.