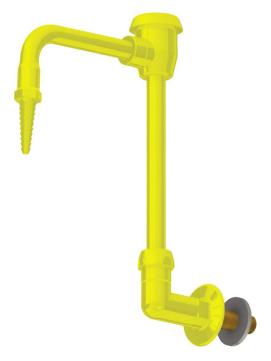

# **Product Type**

Wall-mounted remote spout with flange

### **Features & Specifications**

• 6" rigid/swing gooseneck spout with atmospheric vacuum breaker

#### **Architect/Engineer Specification**

Chicago Faucets No. LRS-C21-YEL Wall-mounted remote spout with flange, Yellow finish. 6" rigid/swing gooseneck spout with atmospheric vacuum breaker and serrated laboratory nozzle.