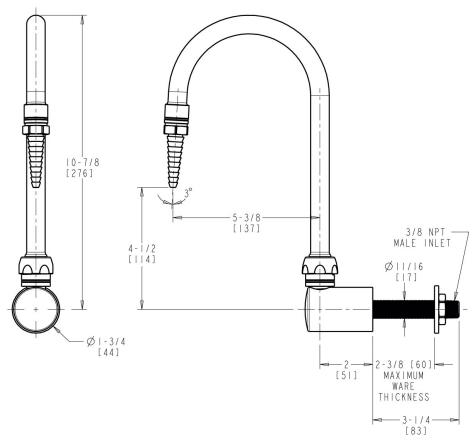

# **Features & Specifications**

- Single-hole
- 5-1/4" rigid/swing gooseneck spout

### **Architect/Engineer Specification**

Chicago Faucets No. LRS-D11-ORG Wall- or deck-mounted remote turret, Orange finish. 5-1/4" rigid/swing gooseneck spout with serrated laboratory nozzle.