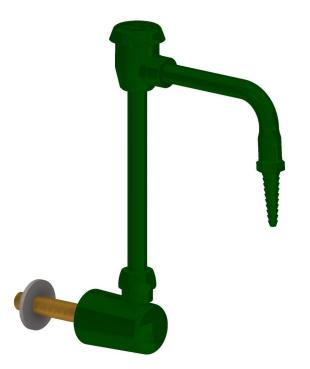

## **Features & Specifications**

- Single-hole
- 6" rigid/swing gooseneck spout with atmospheric vacuum breaker

#### **Architect/Engineer Specification**

Chicago Faucets No. LRS-D21-DGR Wall- or deck-mounted remote turret, Dark green finish. 6" rigid/swing gooseneck spout with atmospheric vacuum breaker and serrated laboratory nozzle.