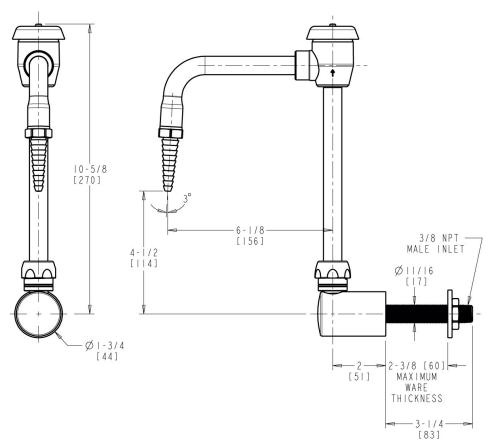

## **Features & Specifications**

- Single-hole
- 6" rigid/swing gooseneck spout with atmospheric vacuum breaker

#### **Architect/Engineer Specification**

Chicago Faucets No. LRS-D21-DGR Wall- or deck-mounted remote turret, Dark green finish. 6" rigid/swing gooseneck spout with atmospheric vacuum breaker and serrated laboratory nozzle.