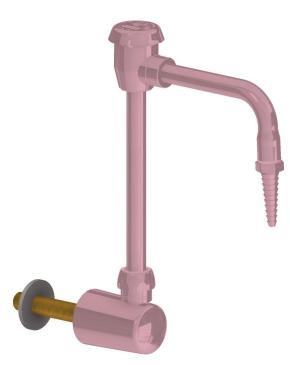

## **Product Type**

Wall-mounted remote spout

## **Features & Specifications**

- Single-hole
- 6" rigid/swing gooseneck spout with atmospheric vacuum breaker

## **Architect/Engineer Specification**

Chicago Faucets No. LRS-D21-PNK Wall- or deck-mounted remote turret, Pink finish. 6" rigid/swing gooseneck spout with atmospheric vacuum breaker and serrated laboratory nozzle.