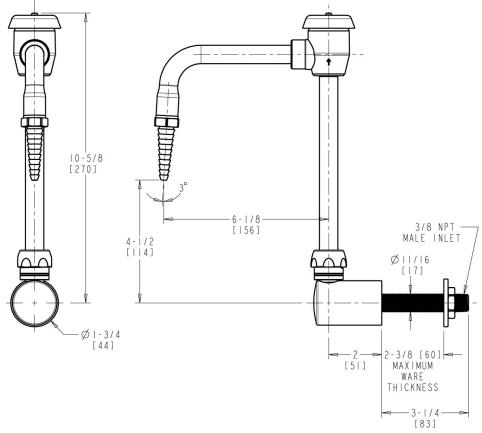

## **Product Type**

Wall-mounted remote spout

## **Features & Specifications**

- Single-hole
- 6" rigid/swing gooseneck spout with atmospheric vacuum breaker

## **Architect/Engineer Specification**

Chicago Faucets No. LRS-D21-PNK Wall- or deck-mounted remote turret, Pink finish. 6" rigid/swing gooseneck spout with atmospheric vacuum breaker and serrated laboratory nozzle.