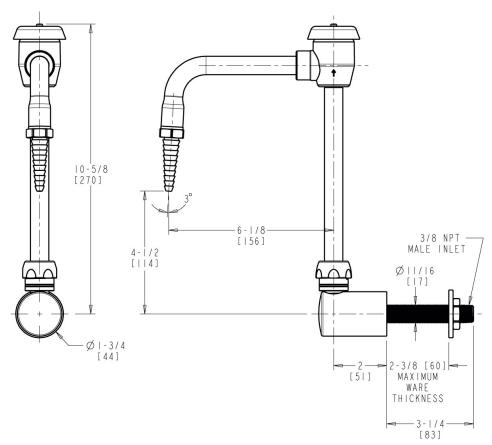

# **Features & Specifications**

- Single-hole
- 6" rigid/swing gooseneck spout with atmospheric vacuum breaker

#### **Architect/Engineer Specification**

Chicago Faucets No. LRS-D21-RED Wall- or deck-mounted remote turret, Red finish. 6" rigid/swing gooseneck spout with atmospheric vacuum breaker and serrated laboratory nozzle.