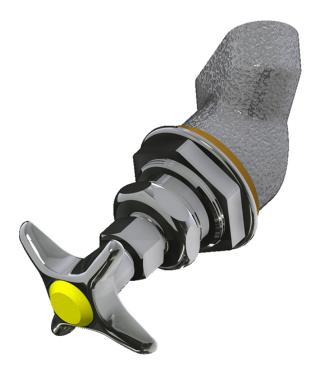

# **Product Type**

Concealed valve, right-hand for 45° angle panels

### **Features & Specifications**

- Vandal Proof 2-1/2" cross handle
- Needle valve compression operating cartridge, left-hand

## **Architect/Engineer Specification**

Chicago Faucets No. LRV-F1-A1B Concealed valve, right-hand for 45° angle panels, polished chrome finish. Needle valve compression operating cartridge, left-hand turn. 2-1/2" cross handle. Laboratory index button, Yellow with black letters, VAC (Vacuum).