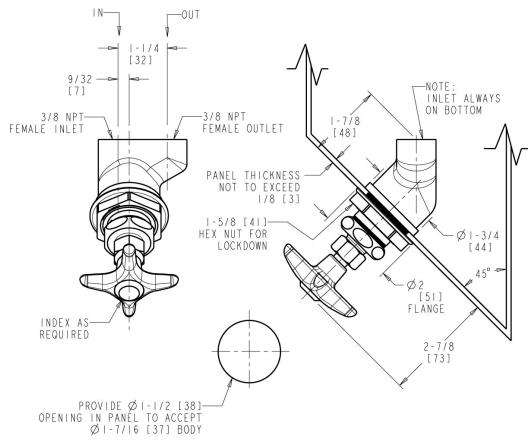

# **Product Type**

Concealed valve, right-hand for 45° angle panels

### **Features & Specifications**

- Vandal Proof 2-1/2" cross handle
- Needle valve compression operating cartridge, left-hand

## **Architect/Engineer Specification**

Chicago Faucets No. LRV-F1-A1B Concealed valve, right-hand for 45° angle panels, polished chrome finish. Needle valve compression operating cartridge, left-hand turn. 2-1/2" cross handle. Laboratory index button, Yellow with black letters, VAC (Vacuum).