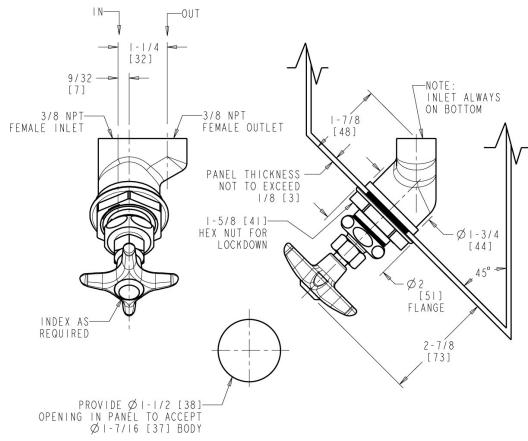

# **Product Type**

Concealed valve, right-hand for 45° angle panels

# **Features & Specifications**

- Vandal Proof 2-1/2" cross handle
- Needle valve compression operating cartridge, left-hand

### **Performance Specification**

• Rated Operating Pressure: 125 PSI max.

### **Architect/Engineer Specification**

Chicago Faucets No. LRV-F1-A2M Concealed valve, right-hand for 45° angle panels, polished chrome finish. Needle valve compression operating cartridge, left-hand turn. 2-1/2" cross handle, black nylon. Laboratory index button, light blue with black letters, SG.