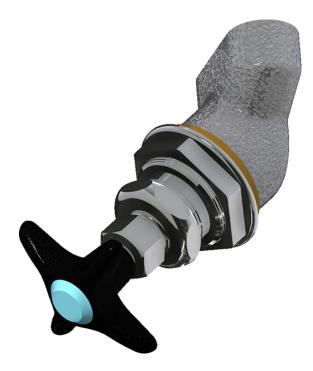

# **Product Type**

Concealed valve, right-hand for 45° angle panels

# **Features & Specifications**

- Vandal Proof 2-1/2" cross handle
- Needle valve compression operating cartridge, left-hand

### **Architect/Engineer Specification**

Chicago Faucets No. LRV-F1-A2M Concealed valve, right-hand for 45° angle panels, polished chrome finish. Needle valve compression operating cartridge, left-hand turn. 2-1/2" cross handle, black nylon. Laboratory index button, light blue with black letters, SG.