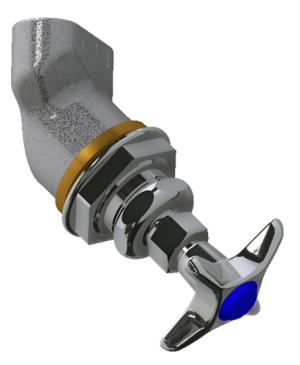

## **Product Type**

Concealed valve, left-hand for 45° angle panels

## **Features & Specifications**

- Vandal Proof 2-1/2" cross handle
- Needle valve compression operating cartridge, left-hand

## **Architect/Engineer Specification**

Chicago Faucets No. LRV-F2-A1C Concealed valve, left-hand for 45° angle panels, polished chrome finish. Needle valve compression operating cartridge, left-hand turn. 2-1/2" cross handle. Laboratory index button, dark blue with white letters, GAS.