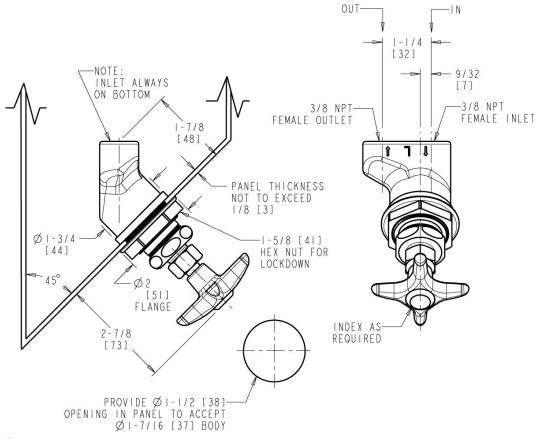

## **Product Type**

Concealed valve, left-hand for 45° angle panels

## **Features & Specifications**

- Vandal Proof 2-1/2" cross handle
- Needle valve compression operating cartridge, left-hand

## **Architect/Engineer Specification**

Chicago Faucets No. LRV-F2-A1C Concealed valve, left-hand for 45° angle panels, polished chrome finish. Needle valve compression operating cartridge, left-hand turn. 2-1/2" cross handle. Laboratory index button, dark blue with white letters, GAS.