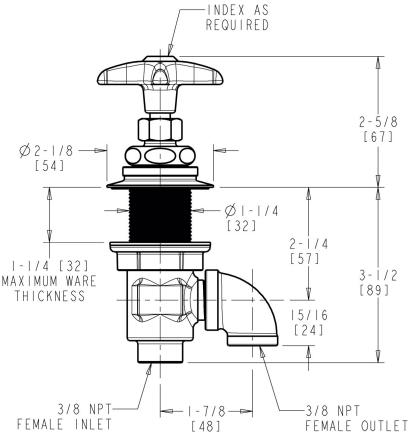

### **Architect/Engineer Specification**

Chicago Faucets No. LRV-F4-A2H Concealed valve for straight mount panels, polished chrome finish. Needle valve compression operating cartridge, left-hand turn. 2-1/2" cross handle, black nylon. Laboratory index button, silver with black letters, CO (Carbon Monoxide).