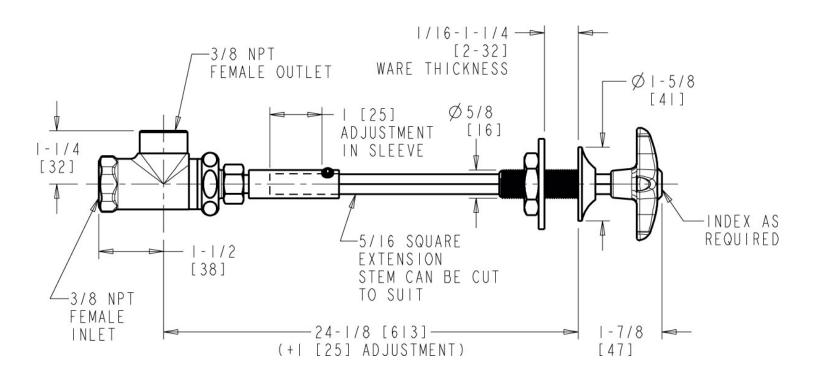

# **Product Type**

Remote valve for straight panels

# **Features & Specifications**

- Vandal Proof 2-1/2" cross handle
- Needle valve compression operating cartridge, left-hand

## **Architect/Engineer Specification**

Chicago Faucets No. LRV-F5-A2G Remote valve for straight panels, polished chrome finish. Needle valve compression operating cartridge, left-hand turn. 2-1/2" cross handle, black nylon. Laboratory index button, pink with black letters, CO2.