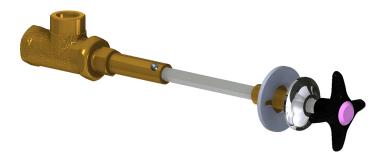

# **Product Type**

Remote valve for straight panels

# **Features & Specifications**

- Vandal Proof 2-1/2" cross handle
- Needle valve compression operating cartridge, left-hand

## **Architect/Engineer Specification**

Chicago Faucets No. LRV-F5-A2G Remote valve for straight panels, polished chrome finish. Needle valve compression operating cartridge, left-hand turn. 2-1/2" cross handle, black nylon. Laboratory index button, pink with black letters, CO2.