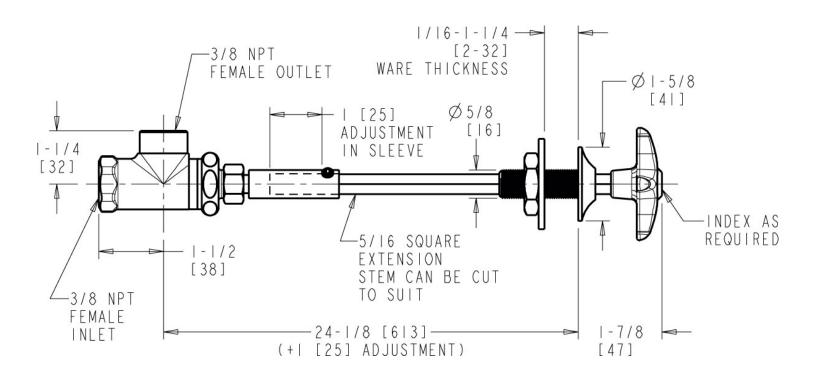

#### **Product Type**

Remote valve for straight panels

#### **Features & Specifications**

- Vandal Proof 2-1/2" cross handle
- Needle valve compression operating cartridge, left-hand

### **Architect/Engineer Specification**

Chicago Faucets No. LRV-F5-A2J Remote valve for straight panels, polished chrome finish. Needle valve compression operating cartridge, left-hand turn. 2-1/2" cross handle, black nylon. Laboratory index button, pink with black letters, PRO (Propane).