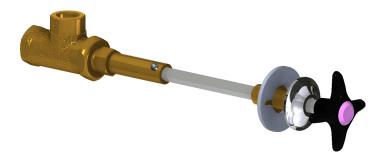

#### **Product Type**

Remote valve for straight panels

#### **Features & Specifications**

- Vandal Proof 2-1/2" cross handle
- Needle valve compression operating cartridge, left-hand

### **Architect/Engineer Specification**

Chicago Faucets No. LRV-F5-A2J Remote valve for straight panels, polished chrome finish. Needle valve compression operating cartridge, left-hand turn. 2-1/2" cross handle, black nylon. Laboratory index button, pink with black letters, PRO (Propane).