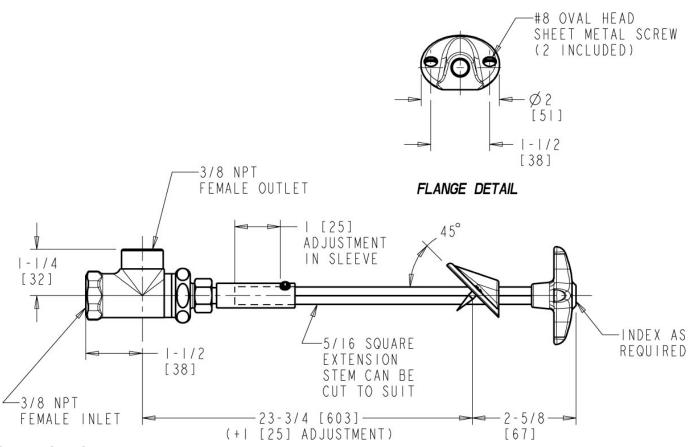

## **Product Type**

Remote valve for 45° angle panels

## **Features & Specifications**

- Vandal Proof 2-1/2" cross handle
- Needle valve compression operating cartridge, left-hand

## **Architect/Engineer Specification**

Chicago Faucets No. LRV-F6-A2I Remote valve for 45° angle panels, polished chrome finish. Needle valve compression operating cartridge, left-hand turn. 2-1/2" cross handle, black nylon. Laboratory index button, pink with black letter, H (Hydrogen).