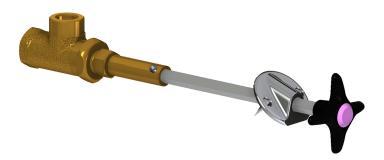

## **Product Type**

Remote valve for 45° angle panels

## **Features & Specifications**

- Vandal Proof 2-1/2" cross handle
- Needle valve compression operating cartridge, left-hand

## **Architect/Engineer Specification**

Chicago Faucets No. LRV-F6-A2I Remote valve for 45° angle panels, polished chrome finish. Needle valve compression operating cartridge, left-hand turn. 2-1/2" cross handle, black nylon. Laboratory index button, pink with black letter, H (Hydrogen).