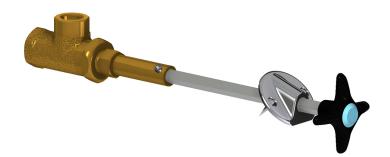

# **Product Type**

Remote valve for 45° angle panels

### **Features & Specifications**

- Vandal Proof 2-1/2" cross handle
- Needle valve compression operating cartridge, left-hand

## **Architect/Engineer Specification**

Chicago Faucets No. LRV-F6-A2M Remote valve for 45° angle panels, polished chrome finish. Needle valve compression operating cartridge, left-hand turn. 2-1/2" cross handle, black nylon. Laboratory index button, light blue with black letters, SG.