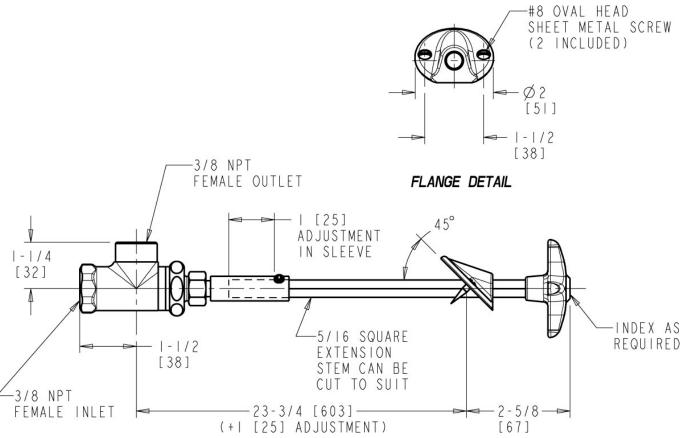

# **Product Type**

Remote valve for 45° angle panels

### **Features & Specifications**

- Vandal Proof 2-1/2" cross handle
- Needle valve compression operating cartridge, left-hand

## **Architect/Engineer Specification**

Chicago Faucets No. LRV-F6-A2M Remote valve for 45° angle panels, polished chrome finish. Needle valve compression operating cartridge, left-hand turn. 2-1/2" cross handle, black nylon. Laboratory index button, light blue with black letters, SG.