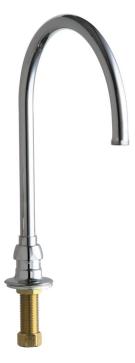

# Remote Spouts 626-GN8AABCP

#### **Features & Specifications**

- 8" rigid/swing gooseneck spout
- ECAST® design provides durable cast brass construction with total lead content equal to or less than 0.25% by weighted average
- Complies with the requirements of the Buy American Act of 1933.

### **Architect/Engineer Specification**

Chicago Faucets No. 626-GN8AABCP, Remote Rigid/Swing Gooseneck Spout, Less Spout Outlet, chrome plated, 8" center-to-center. 1/2" NPSM supply inlets and coupling nut for 3/8" or 1/2" flexible riser. ECAST® construction with less than 0.25% lead content by weighted average. This product is tested and certified to industry standards: ASME A112.18.1/CSA B125.1, and Certified to NSF/ANSI 61, Section 9.