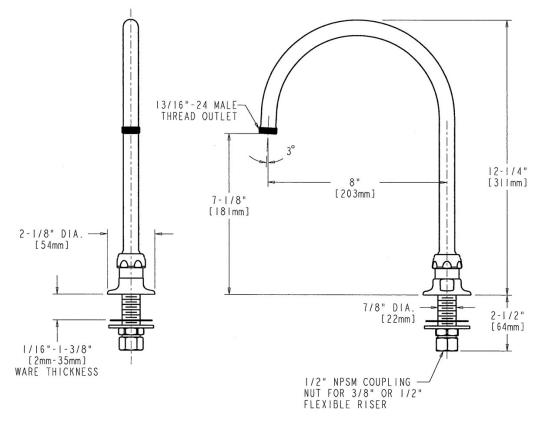

#### **Features & Specifications**

- 8" rigid/swing gooseneck spout
- ECAST® design provides durable cast brass construction with total lead content equal to or less than 0.25% by weighted average
- Complies with the requirements of the Buy American Act of 1933.

### **Architect/Engineer Specification**

Chicago Faucets No. 626-GN8AABCP, Remote Rigid/Swing Gooseneck Spout, Less Spout Outlet, chrome plated, 8" center-to-center. 1/2" NPSM supply inlets and coupling nut for 3/8" or 1/2" flexible riser. ECAST® construction with less than 0.25% lead content by weighted average. This product is tested and certified to industry standards: ASME A112.18.1/CSA B125.1, and Certified to NSF/ANSI 61, Section 9.