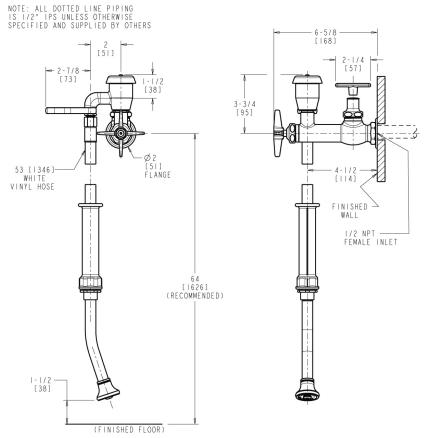

## **Architect/Engineer Specification**

Chicago Faucets No. 809-XKCP, Bed Pan Cleaner with single, loose key handle, wall-mounted, chrome plated. Full-flow, 25-degree, male rose spray. 3" metal, cross handle with eight-point, tapered broach and secured, blue index button. Ceramic quarter-turn cartridge, features square, tapered stem. 1/2" NPT female thread inlet. Includes atmospheric vacuum breaker. NOTE: Atmospheric vacuum breaker is NOT intended for continuous pressure applications. This product is tested and certified to industry standards: ASME A112.18.1/CSA B125.1.