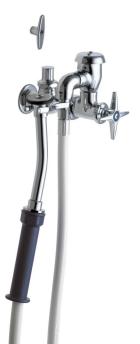

# Hygiene, Salon, Mortuary Fittings 809-XKCP

Bed pan cleaner with loose key shutoff

## **Features & Specifications**

- Handle includes red, blue, and white index
- Rubber-bound 25-degree male rose spray, 1.5 GPM
- Vandal Proof 3" cross handle
- Ceramic 1/4-turn operating cartridge, left-hand
- Vacuum breaker assembly

## **Architect/Engineer Specification**

Chicago Faucets No. 809-XKCP, Bed Pan Cleaner with single, loose key handle, wall-mounted, chrome plated. Full-flow, 25-degree, male rose spray. 3" metal, cross handle with eight-point, tapered broach and secured, blue index button. Ceramic quarter-turn cartridge, features square, tapered stem. 1/2" NPT female thread inlet. Includes atmospheric vacuum breaker. NOTE: Atmospheric vacuum breaker is NOT intended for continuous pressure applications. This product is tested and certified to industry standards: ASME A112.18.1/CSA B125.1.