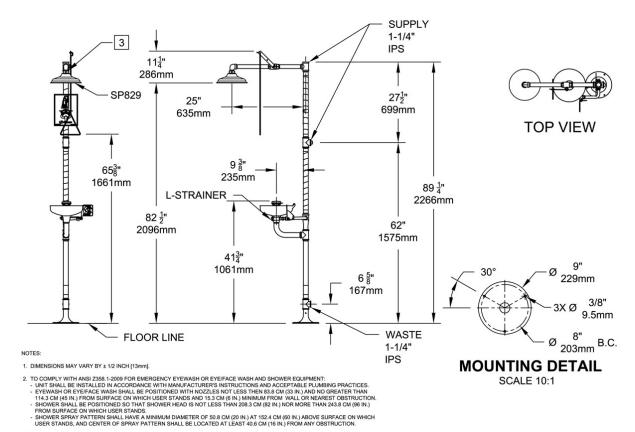

#### **Architect/Engineer Specification**

Chicago Faucets No. 8206-NF, Eye/Face Wash and Safety Drench Shower, floor-mounted, with stainless steel pull rod. Two 1-1/4" NPT female thread inlets. 1-1/4" NPT female waste. ABS plastic eye wash receptor. 94" maximum overall height. High-impact ABS plastic Feather-Flo spray head with cover.

3. DO NOT USE REGULAR PIPE SEALANT. IF NECESSARY USE DOW CORNING 832 SEALANT PLACING 5 SMALL BEADS ON THE MALE THREADS, JUST ABOVE THE FIRST THREAD.