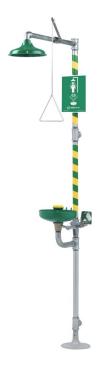

### **Product Type**

Safety eye/face wash, drench shower fitting

#### **Architect/Engineer Specification**

Chicago Faucets No. 8206-NF, Eye/Face Wash and Safety Drench Shower, floor-mounted, with stainless steel pull rod. Two 1-1/4" NPT female thread inlets. 1-1/4" NPT female waste. ABS plastic eye wash receptor. 94" maximum overall height. High-impact ABS plastic Feather-Flo spray head with cover.