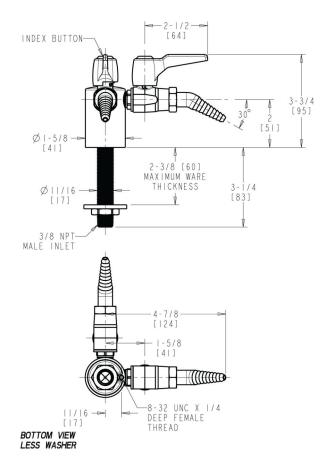

## **Features & Specifications**

 Laboratory 30-degree angled nozzle with 10 serrations for laboratory hose

## **Architect/Engineer Specification**

Chicago Faucets No. LGB1-21M-20 Deck-mounted laboratory turret with ball valve, polished chrome finish. Laboratory 30-degree angled nozzle with 10 serrations for laboratory hose. Laboratory index button, light blue with black letters, SG.