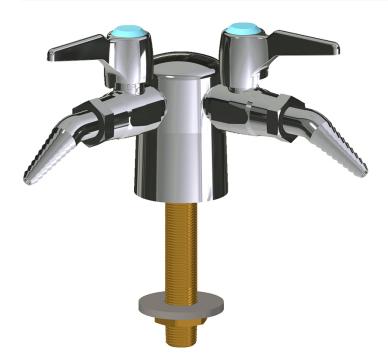

## **Product Type**

Deck-mounted laboratory turret with ball valve

## **Features & Specifications**

 Laboratory 30-degree angled nozzle with 10 serrations for laboratory hose

## **Architect/Engineer Specification**

Chicago Faucets No. LGB1-21M-20 Deck-mounted laboratory turret with ball valve, polished chrome finish. Laboratory 30-degree angled nozzle with 10 serrations for laboratory hose. Laboratory index button, light blue with black letters, SG.