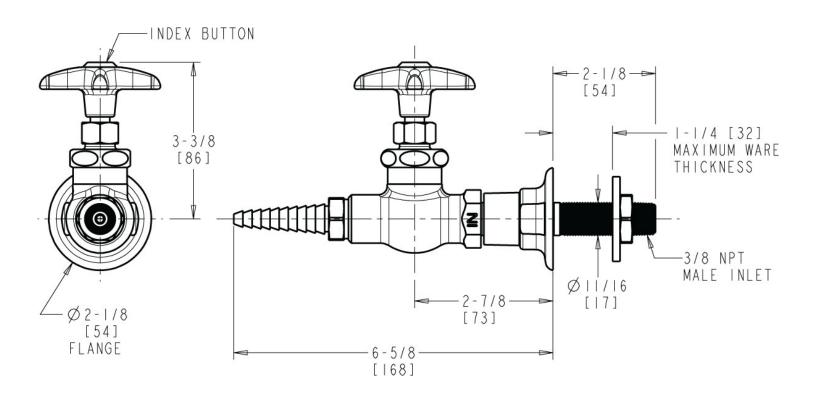

## **Product Type**

Wall-mounted fine needle valve with flange

#### **Features & Specifications**

- Laboratory nozzle with 10 serrations for laboratory hose
- Vandal Proof 2-1/2" cross handle

### **Architect/Engineer Specification**

Chicago Faucets No. LGF1-A11J-55 Wall-mounted fine needle valve with flange, polished chrome finish. Laboratory nozzle with 10 serrations for laboratory hose. 2-1/2" cross handle. Laboratory index button, pink with black letters, PRO (Propane).