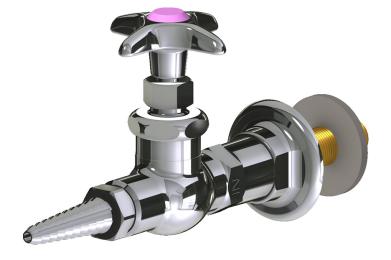

## **Product Type**

Wall-mounted fine needle valve with flange

#### **Features & Specifications**

- Laboratory nozzle with 10 serrations for laboratory hose
- Vandal Proof 2-1/2" cross handle

### **Architect/Engineer Specification**

Chicago Faucets No. LGF1-A11J-55 Wall-mounted fine needle valve with flange, polished chrome finish. Laboratory nozzle with 10 serrations for laboratory hose. 2-1/2" cross handle. Laboratory index button, pink with black letters, PRO (Propane).