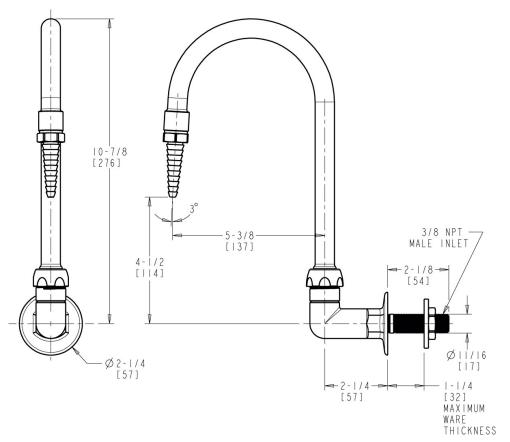

## **Features & Specifications**

• 5-1/4" rigid/swing gooseneck spout

## **Architect/Engineer Specification**

Chicago Faucets No. LRS-C11-YEL Wall-mounted remote spout with flange, Yellow finish. 5-1/4" rigid/swing gooseneck spout with serrated laboratory nozzle.