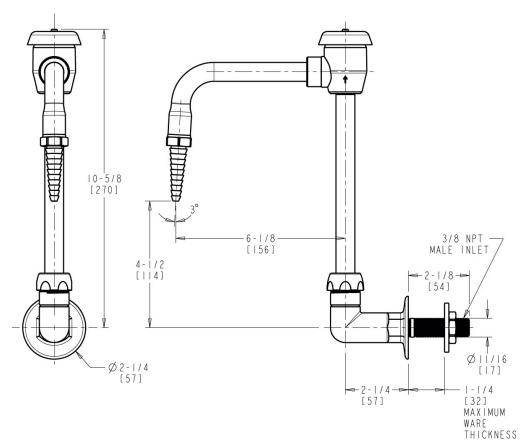

## **Product Type**

Wall-mounted remote spout with flange

### **Features & Specifications**

• 6" rigid/swing gooseneck spout with atmospheric vacuum breaker

#### **Architect/Engineer Specification**

Chicago Faucets No. LRS-C21-LBL Wall-mounted remote spout with flange, Light blue finish. 6" rigid/swing gooseneck spout with atmospheric vacuum breaker and serrated laboratory nozzle.