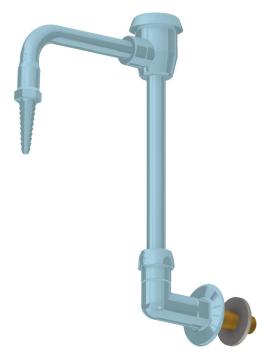

## **Product Type**

Wall-mounted remote spout with flange

### **Features & Specifications**

• 6" rigid/swing gooseneck spout with atmospheric vacuum breaker

#### **Architect/Engineer Specification**

Chicago Faucets No. LRS-C21-LBL Wall-mounted remote spout with flange, Light blue finish. 6" rigid/swing gooseneck spout with atmospheric vacuum breaker and serrated laboratory nozzle.