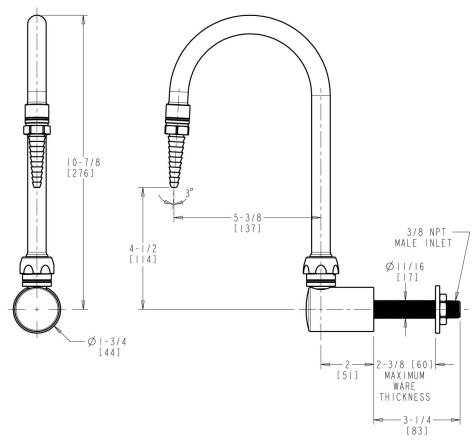

# **Features & Specifications**

- Single-hole
- 5-1/4" rigid/swing gooseneck spout

### **Architect/Engineer Specification**

Chicago Faucets No. LRS-D11-LBL Wall- or deck-mounted remote turret, Light blue finish. 5-1/4" rigid/swing gooseneck spout with serrated laboratory nozzle.