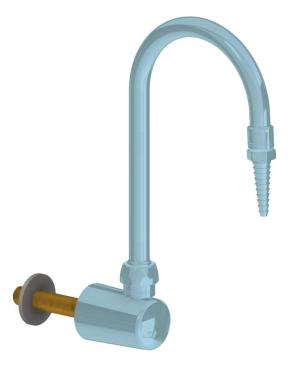

# **Product Type**

Wall-mounted remote spout

# **Features & Specifications**

- Single-hole
- 5-1/4" rigid/swing gooseneck spout

### **Architect/Engineer Specification**

Chicago Faucets No. LRS-D11-LBL Wall- or deck-mounted remote turret, Light blue finish. 5-1/4" rigid/swing gooseneck spout with serrated laboratory nozzle.