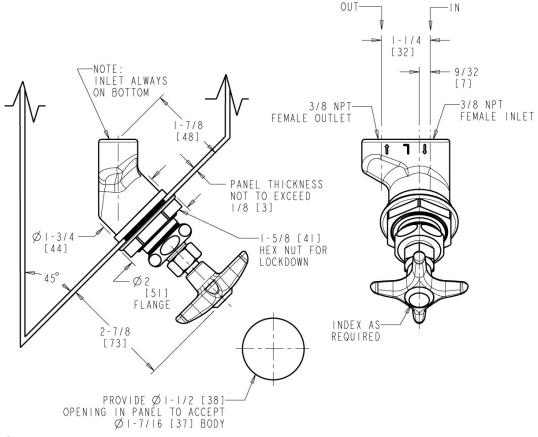

### **Product Type**

Concealed valve, left-hand for 45° angle panels

### **Architect/Engineer Specification**

Chicago Faucets No. LRV-N2-A1F Concealed valve, left-hand for 45° angle panels, polished chrome finish. Needle valve compression operating cartridge, left-hand turn. 2-1/2" cross handle. Laboratory index button, black with white letters, HE.