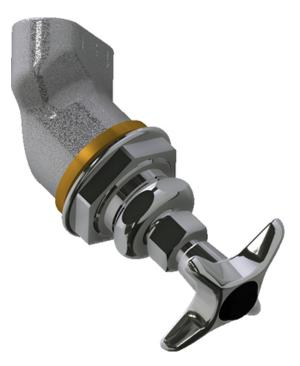

### **Product Type**

Concealed valve, left-hand for 45° angle panels

## **Features & Specifications**

- Vandal Proof 2-1/2" cross handle
- Needle valve compression operating cartridge, left-hand

### **Architect/Engineer Specification**

Chicago Faucets No. LRV-N2-A1F Concealed valve, left-hand for 45° angle panels, polished chrome finish. Needle valve compression operating cartridge, left-hand turn. 2-1/2" cross handle. Laboratory index button, black with white letters, HE.