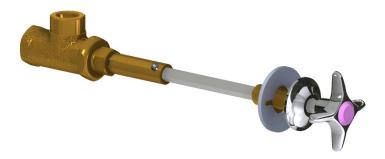

## **Product Type**

Remote valve for straight panels

# **Features & Specifications**

- Vandal Proof 2-1/2" cross handle
- Needle valve compression operating cartridge, left-hand

#### **Architect/Engineer Specification**

Chicago Faucets No. LRV-N5-A1G Remote valve for straight panels, polished chrome finish. Needle valve compression operating cartridge, left-hand turn. 2-1/2" cross handle. Laboratory index button, pink with black letters, CO2.