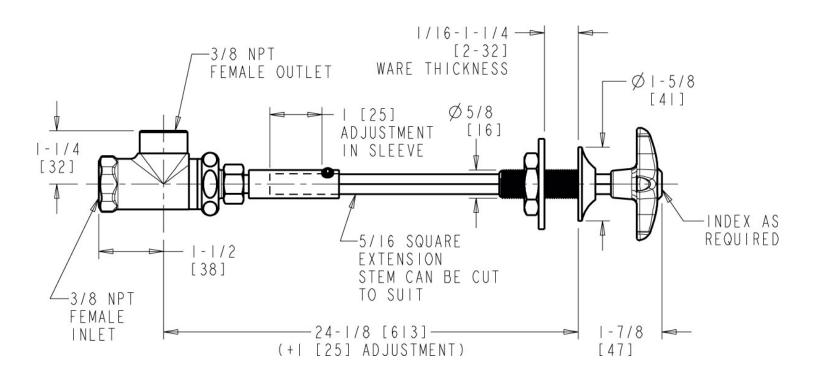

## **Product Type**

Remote valve for straight panels

# **Features & Specifications**

- Vandal Proof 2-1/2" cross handle
- Needle valve compression operating cartridge, left-hand

#### **Architect/Engineer Specification**

Chicago Faucets No. LRV-N5-A1G Remote valve for straight panels, polished chrome finish. Needle valve compression operating cartridge, left-hand turn. 2-1/2" cross handle. Laboratory index button, pink with black letters, CO2.