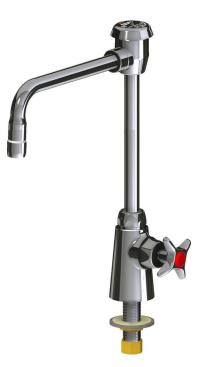

## **Product Type**

Deck-mounted single-inlet water faucet, right-hand control

## **Features & Specifications**

- Single-hole
- 8" rigid/swing gooseneck spout with atmospheric vacuum breaker
- Pressure compensating Softflo aerator with adapter 2.2 GPM
- Vandal Proof 2-1/2" cross handle with button indexed 'HW'
- Quaturn<sup>™</sup> Control-A-Flo compression operating cartridge, lefthand

## **Architect/Engineer Specification**

Chicago Faucets No. LWS1-C22-F Deck-mounted single-inlet water faucet, right-hand control, polished chrome finish. Single-hole mount. 8" rigid/swing gooseneck spout with atmospheric vacuum breaker. Pressure compensating Softflo aerator with adapter, 2.2 GPM. Quaturn™ Control-A-Flo compression operating cartridge, left-hand turn. 2-1/2" cross handle with button indexed 'HW'.