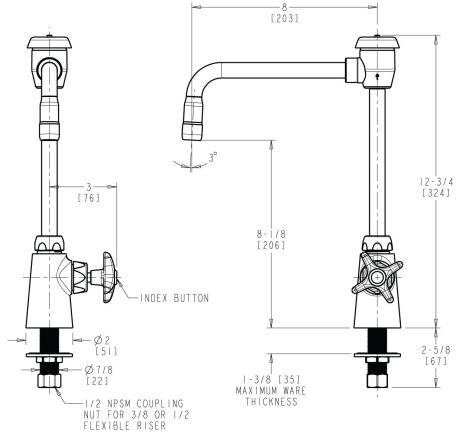

## **Features & Specifications**

- Single-hole
- 8" rigid/swing gooseneck spout with atmospheric vacuum breaker
- Pressure compensating Softflo aerator with adapter 2.2 GPM
- Vandal Proof 2-1/2" cross handle with button indexed 'HW'
- Quaturn<sup>™</sup> Control-A-Flo compression operating cartridge, lefthand

## **Architect/Engineer Specification**

Chicago Faucets No. LWS1-C22-F Deck-mounted single-inlet water faucet, right-hand control, polished chrome finish. Single-hole mount. 8" rigid/swing gooseneck spout with atmospheric vacuum breaker. Pressure compensating Softflo aerator with adapter, 2.2 GPM. Quaturn™ Control-A-Flo compression operating cartridge, left-hand turn. 2-1/2" cross handle with button indexed 'HW'.