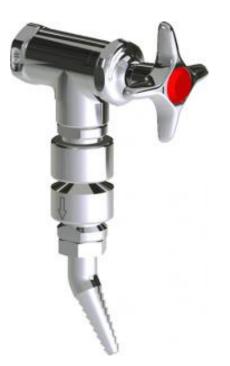

### **Features & Specifications**

- 30-degree angle serrated nozzle with vacuum breaker
- Vandal Proof 2-1/2" cross handle with button indexed 'HW'
- Ceramic 1/4-turn operating cartridge, left-hand
- Inline vacuum breaker with dual checks

## **Architect/Engineer Specification**

Chicago Faucets No. LWV2-B52 Single water valve for wall or turret mount, polished chrome finish. 30-degree angle serrated nozzle with vacuum breaker. Ceramic quarter-turn operating cartridge, left-hand turn. 2-1/2" cross handle with button indexed 'HW'. Inline vacuum breaker with dual checks.