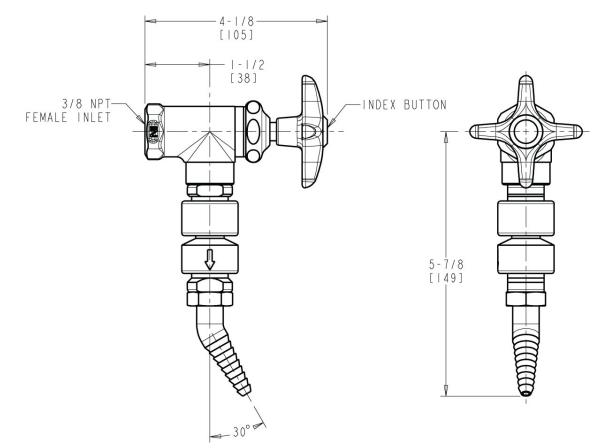

### **Features & Specifications**

- 30-degree angle serrated nozzle with vacuum breaker
- Vandal Proof 2-1/2" cross handle with button indexed 'HW'
- Ceramic 1/4-turn operating cartridge, left-hand
- Inline vacuum breaker with dual checks

## **Architect/Engineer Specification**

Chicago Faucets No. LWV2-B52 Single water valve for wall or turret mount, polished chrome finish. 30-degree angle serrated nozzle with vacuum breaker. Ceramic quarter-turn operating cartridge, left-hand turn. 2-1/2" cross handle with button indexed 'HW'. Inline vacuum breaker with dual checks.